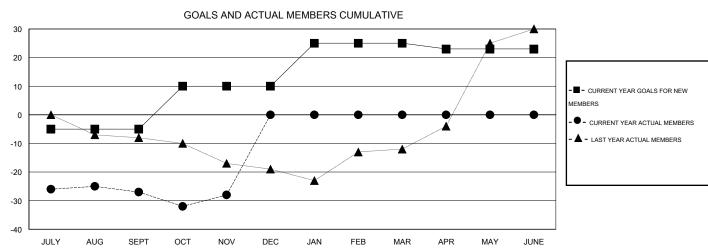

# LOCATION NEW MEXICO

GMT CA 1

| Clubs         |                  |                   |                  |                  | Members               |                    |                                     |                    |                  |
|---------------|------------------|-------------------|------------------|------------------|-----------------------|--------------------|-------------------------------------|--------------------|------------------|
|               | RESUI            | LTS FOR 2014-2015 | i                |                  | RESULTS FOR 2014-2015 |                    |                                     |                    |                  |
| QUARTER       | NEW CLUB<br>GOAL | NEW CLUBS         | DROPPED<br>CLUBS | NET<br>GAIN/LOSS | QUARTER               | NEW MEMBER<br>GOAL | CHARTER AND<br>NEW MEMBERS<br>ADDED | DROPPED<br>MEMBERS | NET<br>GAIN/LOSS |
| JULY/AUG/SEPT | 0                | 0                 | 0                | 0                | JULY/AUG/SEPT         | -5                 | 13                                  | 40                 | -27              |
| OCT/NOV/DEC   | 1                | 0                 | 0                | 0                | OCT/NOV/DEC           | 15                 | 21                                  | 22                 | -1               |
| JAN/FEB/MAR   | 1                | 0                 | 0                | 0                | JAN/FEB/MAR           | 15                 | 0                                   | 0                  | 0                |
| APR/MAY/JUNE  | 0                | 0                 | 0                | 0                | APR/MAY/JUNE          | -2                 | 0                                   | 0                  | 0                |

### GOALS AND ACTUAL NEW CLUBS CUMULATIVE

| DROPPED CLUBS: 0  DROPPED MEMBERS |              | 10 CLUBS OF 30 ADDED 1 OR MORE<br>NEW MEMBERS | GENDER DISTRIBUTION           MALE         364 (59.28%)           FEMALE         250 (40.72%) |   |           |
|-----------------------------------|--------------|-----------------------------------------------|-----------------------------------------------------------------------------------------------|---|-----------|
| DECEASED  CLUB CANCELLED  OTHER   | 1<br>0<br>61 | ASSESSMENT DATA                               | FAMILY UNIT MEMBERS HEAD OF HOUSEHOLD                                                         |   | 123<br>58 |
| TOTAL                             | 62           |                                               | NON-HEAD OF HOUSEHOL                                                                          | D | 65        |