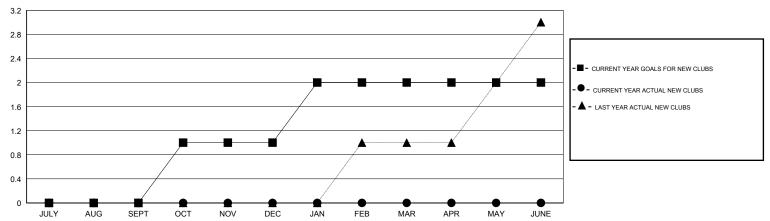

# LOCATION NEW MEXICO

GMT CA 1

| Clubs         |                  |                   |                  |                  | Members               |                    |                                     |                    |                  |
|---------------|------------------|-------------------|------------------|------------------|-----------------------|--------------------|-------------------------------------|--------------------|------------------|
|               | RESUI            | LTS FOR 2014-2015 | i                |                  | RESULTS FOR 2014-2015 |                    |                                     |                    |                  |
| QUARTER       | NEW CLUB<br>GOAL | NEW CLUBS         | DROPPED<br>CLUBS | NET<br>GAIN/LOSS | QUARTER               | NEW MEMBER<br>GOAL | CHARTER AND<br>NEW MEMBERS<br>ADDED | DROPPED<br>MEMBERS | NET<br>GAIN/LOSS |
| JULY/AUG/SEPT | 0                | 0                 | 0                | 0                | JULY/AUG/SEPT         | -5                 | 13                                  | 40                 | -27              |
| OCT/NOV/DEC   | 1                | 0                 | 0                | 0                | OCT/NOV/DEC           | 15                 | 21                                  | 22                 | -1               |
| JAN/FEB/MAR   | 1                | 0                 | 0                | 0                | JAN/FEB/MAR           | 15                 | 0                                   | 0                  | 0                |
| APR/MAY/JUNE  | 0                | 0                 | 0                | 0                | APR/MAY/JUNE          | -2                 | 0                                   | 0                  | 0                |

### GOALS AND ACTUAL NEW CLUBS CUMULATIVE

| DROPPED CLUBS: 0  DROPPED MEMBERS |              | 10 CLUBS OF 30 ADDED 1 OR MORE<br>NEW MEMBERS | GENDER DISTRIBUTION           MALE         364 (59.28%)           FEMALE         250 (40.72%) |   |           |
|-----------------------------------|--------------|-----------------------------------------------|-----------------------------------------------------------------------------------------------|---|-----------|
| DECEASED  CLUB CANCELLED  OTHER   | 1<br>0<br>61 | ASSESSMENT DATA                               | FAMILY UNIT MEMBERS HEAD OF HOUSEHOLD                                                         |   | 123<br>58 |
| TOTAL                             | 62           |                                               | NON-HEAD OF HOUSEHOL                                                                          | D | 65        |